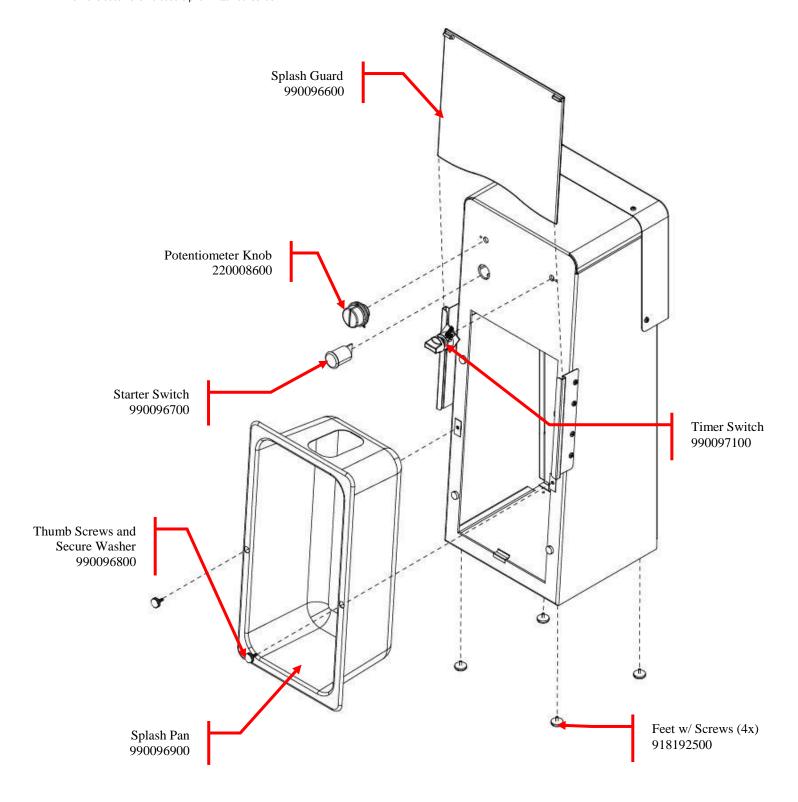

## Parts and Accessories Diagram HMD900T-CE (Series A)

PROPRIETARY RIGHTS NOTICE This document and all information contained within it is the property of Hamilton Beach Brands, Inc. (HBB). It is confidential and proprietary and has been provided to you for a limited purpose. It must be returned or destroyed upon request. Disclosure, reproduction or use of this document and any information contained within it, in full or in part, for any purpose is forbidden without the prior written consent of HBB. No photographs may be taken of any article fabricated or assembled from this document without the prior written consent of HBB.

| Hamilton Beach<br>4421 Waterfront Drive<br>Glen Allen, VA 23060 | Revision Description | on: Change Moto | Change Motor p/n to 990054000 |        |             |              |         |   |  |
|-----------------------------------------------------------------|----------------------|-----------------|-------------------------------|--------|-------------|--------------|---------|---|--|
|                                                                 | Request Number:      | DOC6218         | Revision Date:                |        | 1/21/16     | Approved by: | DOC6218 |   |  |
|                                                                 | Issue Code(s):       | CS, SP          | Page:                         | 1 of 2 | Document #: | 540001800    | Rev:    | C |  |