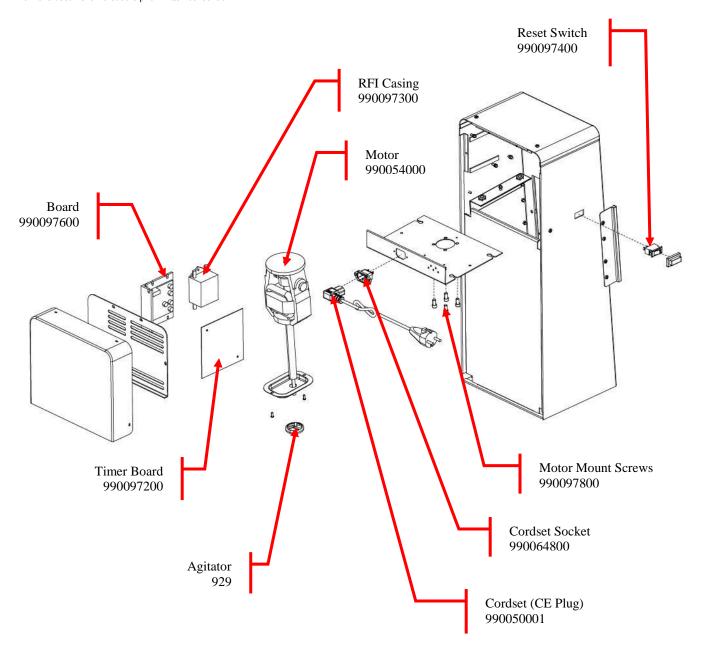

## Parts and Accessories Diagram HMD900T-CE (Series A)

PROPRIETARY RIGHTS NOTICE This document and all information contained within it is the property of Hamilton Beach Brands, Inc. (HBB). It is confidential and proprietary and has been provided to you for a limited purpose. It must be returned or destroyed upon request. Disclosure, reproduction or use of this document and any information contained within it, in full or in part, for any purpose is forbidden without the prior written consent of HBB. No photographs may be taken of any article fabricated or assembled from this document without the prior written consent of HBB.

## Not shown:

Motor Brush Kit – 990097700 Potentiometer – 660024901 Bumper (4x) - 35109490000

| Hamilton Beach<br>4421 Waterfront Drive<br>Glen Allen, VA 23060 | Revision Description | on: Change Moto | Change Motor p/n to 990054000 |        |             |              |         |   |
|-----------------------------------------------------------------|----------------------|-----------------|-------------------------------|--------|-------------|--------------|---------|---|
|                                                                 | Request Number:      | DOC6218         | DOC6218 Revision Date:        |        | 1/21/16     | Approved by: | DOC6218 |   |
|                                                                 | Issue Code(s):       | CS, SP          | Page:                         | 2 of 2 | Document #: | 540001800    | Rev:    | C |